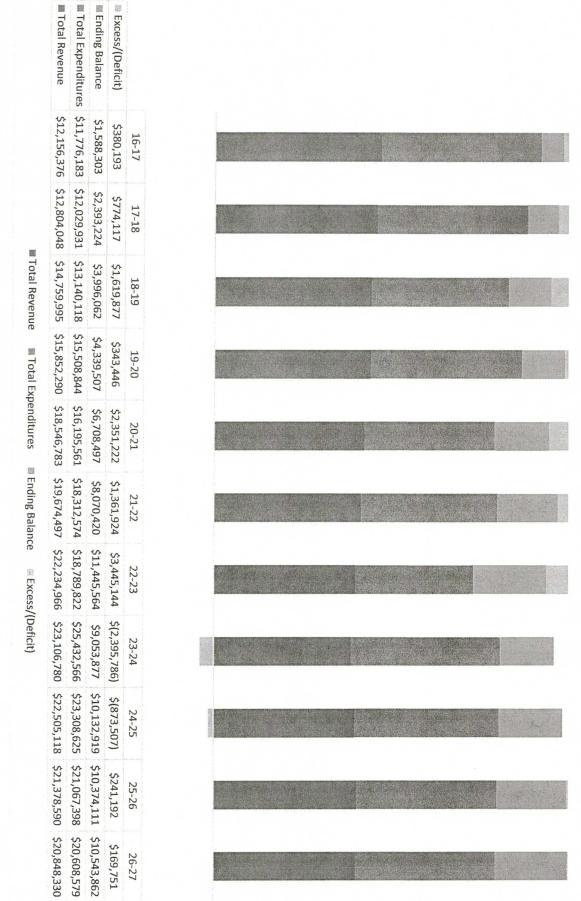

|

End of School District Budget Criteria and Standards Review

# CORNING UNION HIGH SCHOOL DISTRICT GENERAL FUND

\*\*FIGURES FROM 22-23 AND EARLIER ARE EXTRACTED FROM UNAUDITED ACTUALS, 23-24 AND AFTER ARE PROJECTED



Revenue increase from 16-17 to 26-27 = 71.5%, year over year average = 5.79%

Expenditure increase from 16-17 to 26-27 = 75%, year over year average = 6.47%

Ending balance increase from 16-17 to 25-26 = 563.84%, year over year average = 23.80%

# Corning Union High School District 2024.25 Education Protection Account Program by Resource Report Expenditures by Function - Detail

Expenditures through: June 30, 2024

**Resource 1400 Education Protection Account** 

| Description                                              | Object Codes        | Amount       |
|----------------------------------------------------------|---------------------|--------------|
| AMOUNT AVAILABLE FOR THIS FISCAL YEAR                    |                     |              |
| Adjusted Beginning Fund Balance